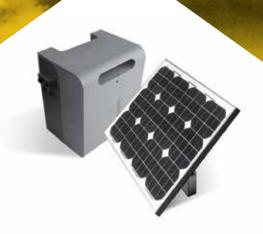

### Go Green

Photovoltaic solar power kit for 24 V power supply, with battery box.

#### **CAN BE INSTALLED ANYWHERE**

Go Green is the new photovoltaic solar power kit designed by KINGgates. It can supply all 24 Vdc products with STARG8 24 control unit with no need for mains power.

#### **GOGREEN**

| Code        | Photovoltaic panel | Battery box |
|-------------|--------------------|-------------|
| GOGREEN KIT | •                  | •           |