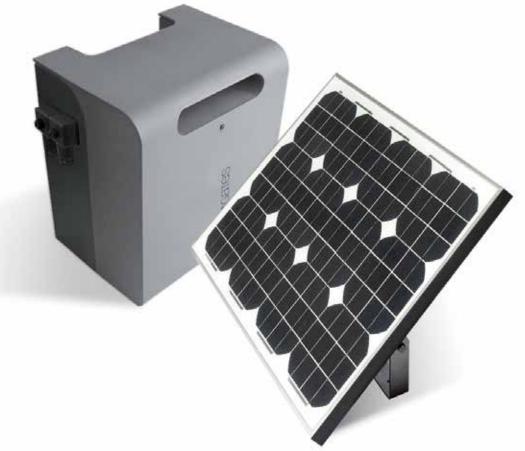

### Go Green

Photovoltaic solar power kit for 24 V power supply, with battery box.

#### **CAN BE INSTALLED ANYWHERE**

Go Green is the new photovoltaic solar power kit designed by KINGgates. It can supply all 24 Vdc products with STARG8 24 control unit with no need for mains power.

#### **GOGREEN**

| Code        | Photovoltaic panel | Battery box |
|-------------|--------------------|-------------|
| GOGREEN KIT | •                  | •           |