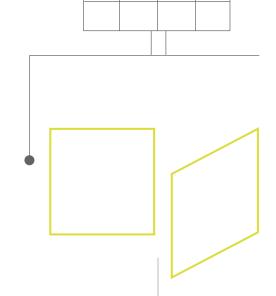

## GO GREEN PHOTOVOLTAIC SOLAR POWER KIT



# GO GREEN

KINGgates is greener than ever!

KING Go Green Photovoltaic solar power kit for 24 V power supply, with battery box.

24 Vdc low voltage technology allows the automatic device to operate even in the absence of electrical power by using auxiliary batteries.

This ensures electrical safety for the installer and user and improved performance even during black-outs lasting several hours.





Can be installed anywhere



No excavation required



**Eco-sustainable** 



No black-outs



Energy savings

### Go Green



Photovoltaic solar power kit for 24 V power supply, with battery box.



#### **CAN BE INSTALLED ANYWHERE**

Go Green is the new photovoltaic solar power kit designed by KINGgates. It can supply all 24 Vdc products with STARG8 24 control unit with no need for mains power.

#### **GOGREEN**

| Code        | Photovoltaic panel | Battery box |
|-------------|--------------------|-------------|
| GOGREEN KIT | •                  | •           |

#### **TECHNICAL DATA**

| Code                     |                | BATTERY BOX | PANEL      | GOPOWER   |
|--------------------------|----------------|-------------|------------|-----------|
| Mains power supply