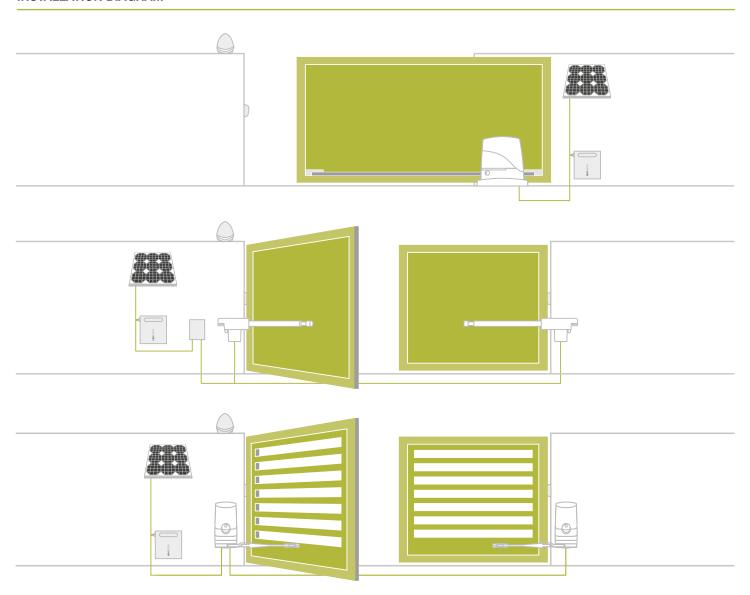

-          | 60        |
| Rated battery capacity   | (Ah)           | 20          |            | -         |
| Protection level         | (IP)           | 44          | -          | -         |
| Operating temperature    | (°C)           | -20 ÷ +50*  | -40 ÷ +85  | 0 ÷ +40   |
| Complete recharging time | (h)            | ~15**       |            | -         |
| Dimensions               | (mm)           | 235x170x258 | 450x25x550 | 132x58x30 |
| Weight                   | (kg)           | 14          | 3.5        | 0.345     |

 $<sup>^*</sup>$  0  $\div$  +40 if recharged from the power mains with GOPOWER power supply unit. \*\* Using the power supply unit via the mains.

#### **ACCESSORIES**



GO POWER
PSU for recharging battery
from mains power supply

#### **INSTALLATION DIAGRAM**





#### KING GATES srl

Via A. Malignani 42 33077 Sacile (PN) Italy Ph. +39 0434 737082 Fax +39 0434 786031 info@king-gates.com