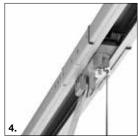

#### 4. TROLLEY

Strong and resistant, designed to allow an intuitive and sure unblocking manoeuvre