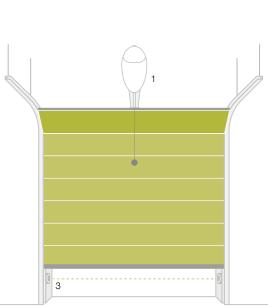

.

#### RELIABLE ELECTRONICS

The electronic control unit Star OV is simple and complete. The learning of the travel limits is automatic and the speed can be regulated up to 14 cm/sec.

The safety of the movement is guaranteed by the encoder control technology that foresees the inversion of the motion in case of impact according to the parameters described in the regulations.









#### **1. ELECTRONICS** Programming through buttons and integrated courtesy light

2. DESIGN Minimum encumbrance thanks to the reduced dimensions of the motor group

**3. EASY ACCESS** Comfortable access button to the electronic zone

#### 4. TROLLEY

Strong and resistant, designed to allow an intuitive and sure unblocking manoeuvre

#### BASIC INSTALLATION

Operator Ovo
Transmitter

3. Couple of photocells





### **KING**Gates



#### **TECHNICAL DATA**

| Code                  |             | ονο           |  |  |
|-----------------------|-------------|---------------|--|--|
| Mains power supply    | (Vac 50 Hz) | 230           |  |  |
| Motor supply          | (Vdc)       | 24            |  |  |
| Maximum power draw    | (VV)        | 200           |  |  |
| Speed                 | (m/s)       | 0.14          |  |  |
| Force max             | (N)         | 550           |  |  |
| Working cycle         | (%)         | 30            |  |  |
| Protection level      | (IP)        | 40            |  |  |
| Operating temperature | (°C)        | -20 ÷ +55     |  |  |
| Operator dimensions   | (mm)        | 390x210x130 h |  |  |

#### ονο

| Code    | Motor  | Control unit | Radio receiver | Leds