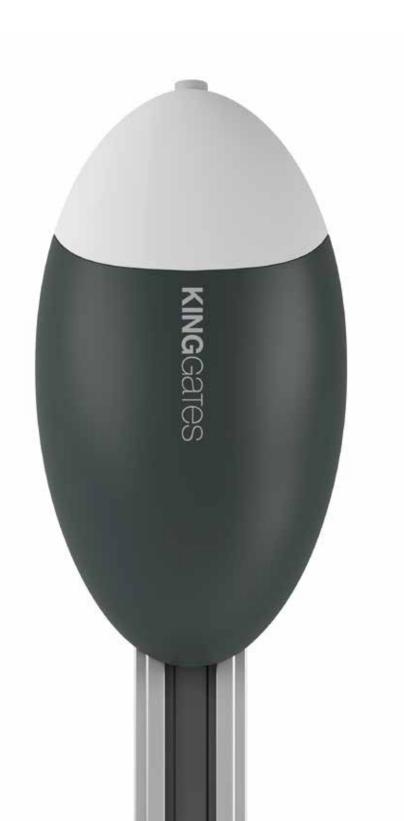

### FOR SECTIONAL DOORS UP TO 9 m<sup>2</sup>

Ovo is the new automation for garage doors by KINGgates. Available in 2 kits with pre-assembled 3 metres guide in a single piece or in 3 pieces of 1 metre each. Thanks to the 550 N torque of the motor, this device is the ideal solution to open and close sectional doors up to 9 m<sup>2</sup>.

#### **1. ELECTRONICS** Programming through buttons and integrated courtesy light

2. DESIGN Minimum encumbrance thanks to the reduced dimensions of the motor group

**3. EASY ACCESS** Comfortable access button to the electronic zone

#### 4. TROLLEY

Strong and resistant, designed to allow an intuitive and sure unblocking manoeuvre