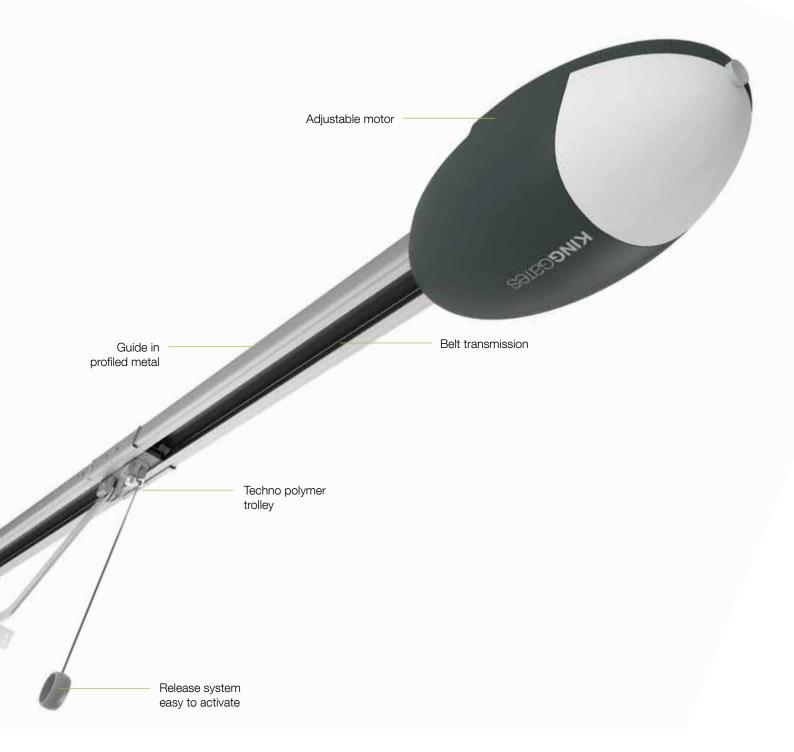

### FOR SECTIONAL DOORS UP TO 9 m<sup>2</sup>

Ovo is the new automation for garage doors by KINGgates. Available in 2 kits with pre-assembled 3 metres guide in a single piece or in 3 pieces of 1 metre each. Thanks to the 550 N torque of the motor, this device is the ideal solution to open and close sectional doors up to 9 m<sup>2</sup>.

#### **Fast installation**

Just a few minutes to assemble this automation: the guide is already completely assembled in a-single-piece version while profiles are connected thanks to 2 strong groove joints in the 3-pieces version.

The assembling of the motor group with the guide quickly occurs through 4 screws and in case of problems of encumbrance to the ceiling, the motor is designed to be angled of 90° with respect to the axle of the guide.

#### SMOOTH MOVEMENT

The profiled steel guide it guarantees a smooth movement of the door during the opening and closing phases, while the use of the belt with steel core allows to get a low level of noisiness. **The sturdiness of the guide** in the 3-pieces version is guaranteed by 2 joints of printed steel.

#### RELIABLE ELECTRONICS

The electronic control unit Star OV is simple and complete. The learning of the travel limits is automatic and the speed can be regulated up to 14 cm/sec.

The safety of the movement is guaranteed by the encoder control technology that foresees the inversion of the motion in case of impact according to the parameters described in the regulations.

#### **1. ELECTRONICS** Programming through buttons and integrated courtesy light

2. DESIGN Minimum encumbrance thanks to the reduced dimensions of the motor group

**3. EASY ACCESS** Comfortable access button to the electronic zone

#### 4. TROLLEY

Strong and resistant, designed to allow an intuitive and sure unblocking manoeuvre

#### BASIC INSTALLATION

Operator Ovo
Transmitter

3. Couple of photocells